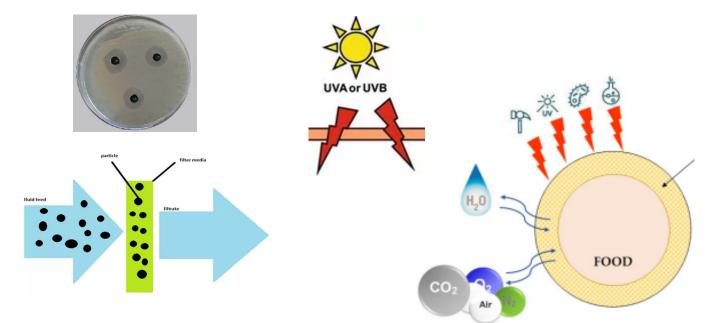

# FRECA

PLA + ZnO NPs

 $C_2H_4 \rightarrow H_2O + CO_2$ 

Ethylene scavenging inner layer Antibacterial / anti mould corrugated layer sandwiched between inner and outer layer

Cardboard coated with Silica

Inhibition of bacteria growth

## Our product

Withstand mechanical and thermal stress produced during manufacture transportation and storage

Provide antimicrobial activity against Grampositive and Gram-negative bacteria as well as fungi and mould (ROS production, ion release, water absorption, catalytic activity)