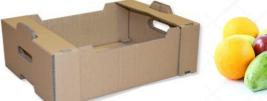

| 607                      | 1.9                 | 240                        | 3.6                 | 17577              | 14598              | 3.8         | 5.7     |  |  |  |

# Our company



### What we do?

### Reduce the food waste in storage and distribution stage







80% of distributors waste more tan 6% of food in distribution stage

WE CAN solve this problem!

# Our product



# FRECA

PLA + ZnO NPs

 $C_2H_4 \rightarrow H_2O + CO_2$ 

Ethylene scavenging inner layer Antibacterial / anti mould corrugated layer sandwiched between inner and outer layer



Cardboard coated with Silica

Inhibition of bacteria growth

**2 FRECA products** 

Big box (40x30x16)

Small box (25x20x10)









#### **Suppliers:**

Amorphous PLA → Ecrossbio (Spain)
ZnO NPs → Bioquartzo (Portugal)
Cardboard → Internationonal Paper Madrid Mill

## Our product



Withstand mechanical and thermal stress produced during manufacture transportation and storage

Provide antimicrobial activity against Grampositive and Gram-negative bacteria as well as fungi and mould (ROS production, ion release, water absorption, catalytic activity)

Recognized as safe materials by the FDA (21CFR182.8991)



#### **Concentrations far below the legal limits**





Migration Zn values via contact of packaging with food

In paper, paperboard and corrugated packaging, Zn migration values ranged from n.d. to 67.15 mg.kg<sup>-1</sup>, n.d. to 307.10 mg.kg<sup>-1</sup>, and n.d. to 82.62 mg.kg<sup>-1</sup>, respectively